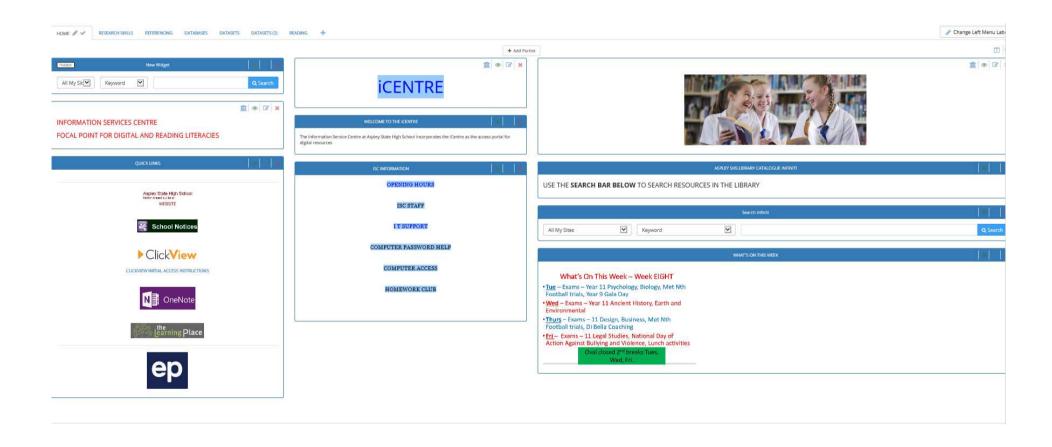

### Welcome to the Intranet Home page

### Explore these on the HOME PAGE......

- School notices
- Clickview online access
- What's on
- Computer password help
- The SEARCH bar (type in "planets" as an example and look at the library resources available to you, including Clickview videos on a subject)

### Now explore the other drop down menus...