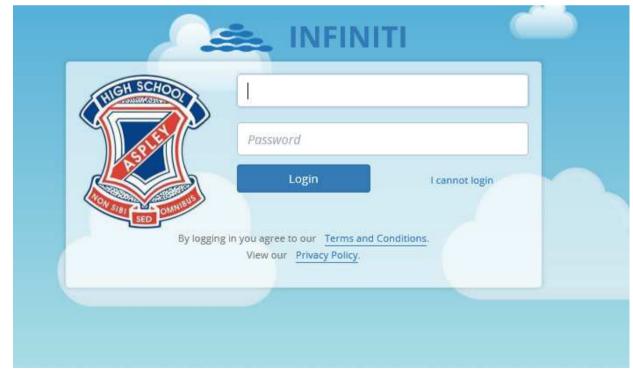

#### **ICENTRE ACCESS**

By clicking (below) the iCENTRE access will appear.

### Type in your school USERNAME

Type in the default password ch@ngeme

Once logged in, this password **is to be changed** in MY PROFILE page by clicking on the down arrow beside your name in the top right hand corner of the screen, then choose "change my password".